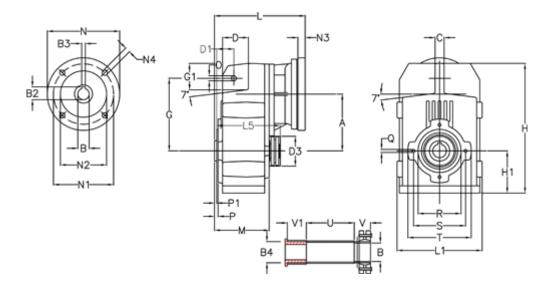

## **Data Sheet**

Article number: 29560215598330

Description: Shaft mounted gear

A253QF32-155,9-P80B5

## **Measures**

| A = 128.75 | D1 = 43.5 | I5 = 197.5  | P1                                   | = 3.5    | V  |
|------------|-----------|-------------|--------------------------------------|----------|----|
| B = 32     | d3 = 83   | M = 135.5   | Q                                    | = M10x14 | V1 |
| B1 = 19    | G = 162   | N = 200     | R                                    | = 110    |    |
| B2 = 21.8  | G1 = 58.0 | N1 = 165    | S                                    | = 130    |    |
| B3 = 6     | H = 290.5 | N2 = 130    | Т                                    | = 150    |    |
| B4 = 32    | H1 = 93.5 | N4 = M10x20 | Tightening torque Nm adapter bushing | g = 6.0  |    |
| C = 20     | L = 232.5 | O = 13      | Tightening torque Nm shrink disc     | = 7.0    |    |
| D = 57.0   | L1 = 188  | P = 6.0     | U                                    | = 120.5  |    |